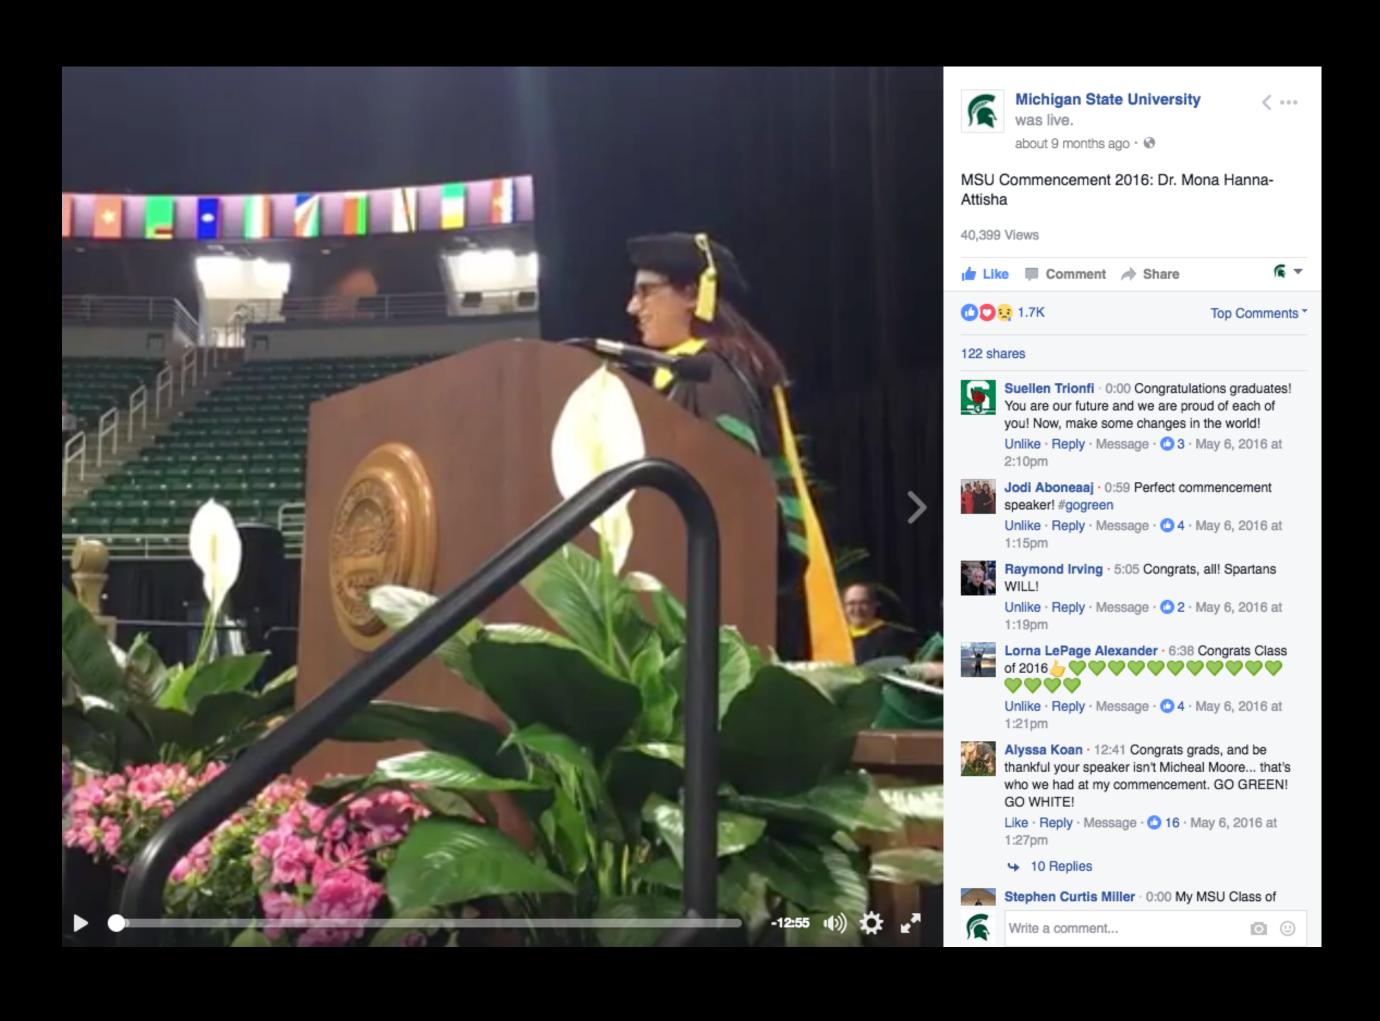

|     |
|--------------|-----|------|-----|-----|-----|-----|
| Sun          | Mon | Tues | Wed | Thu | Fri | Sat |
| 1            | 2   | 3    | 4   | 5   | 6   |     |
| 8            | 9   | 10   | 11  | 12  | 13  | 14  |
| 15           | 16  | 17   | 18  | 19  | 20  | 21  |
| 22           | 23  | 24   | 25  | 26  | 27  | 28  |
| 29           | 30  | 31   |     |     |     |     |

# QUESTIONS?

# FUTURE OF MSU SOCIAL

## Snapchat Takeover: MSU Formula Racing Team

Two engineering students from the MSU Formula Racing Team managed MSU's official Snapchat account during NAIAS.







In the Snapchat story, the students explained what the team does, showed the race cars and highlighted the NAIAS experience.



Need one of these to get around campus







## Facebook Live: Commencement



38k unique viewers

39k views

47% no sound on