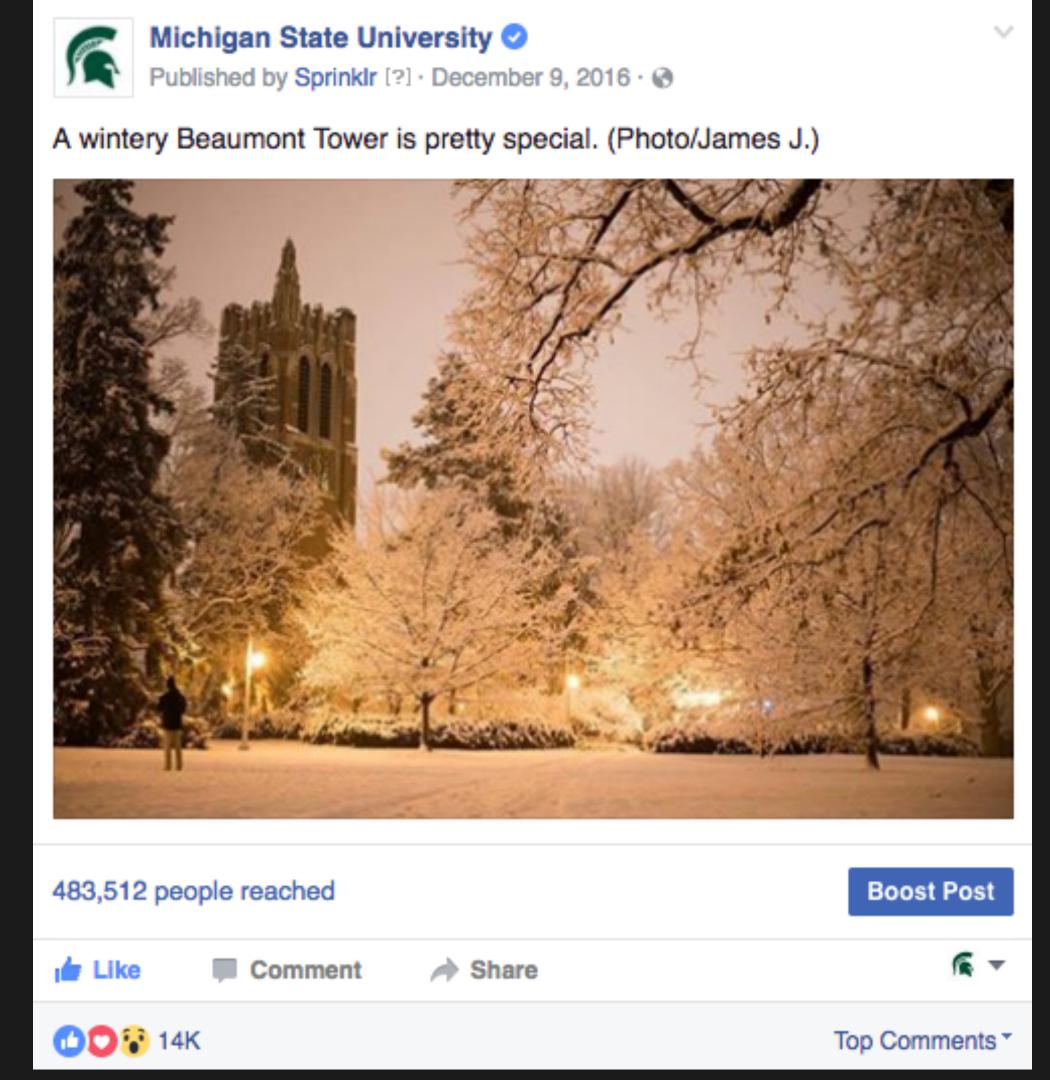

## CAMPUS PHOTOS

First snow of the season. #MSUView

RETWEETS

87

LIKES

304

michiganstateu

Follow