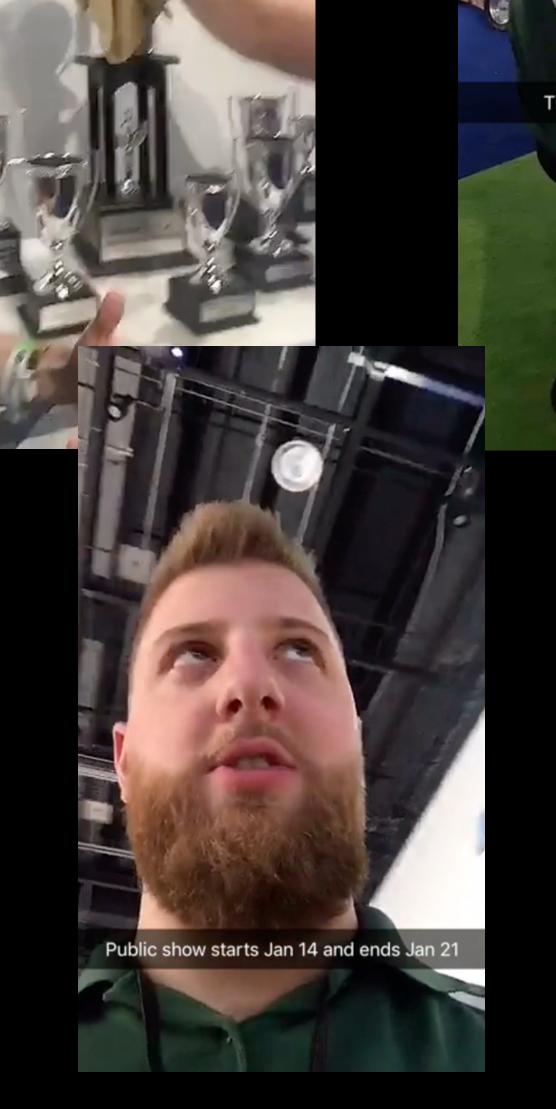

## Snapchat Takeover: MSU Formula Racing Team

Two engineering students from the MSU Formula Racing Team managed MSU's official Snapchat account during NAIAS.

In the Snapchat story, the students explained what the team does, showed the race cars and highlighted the NAIAS experience.