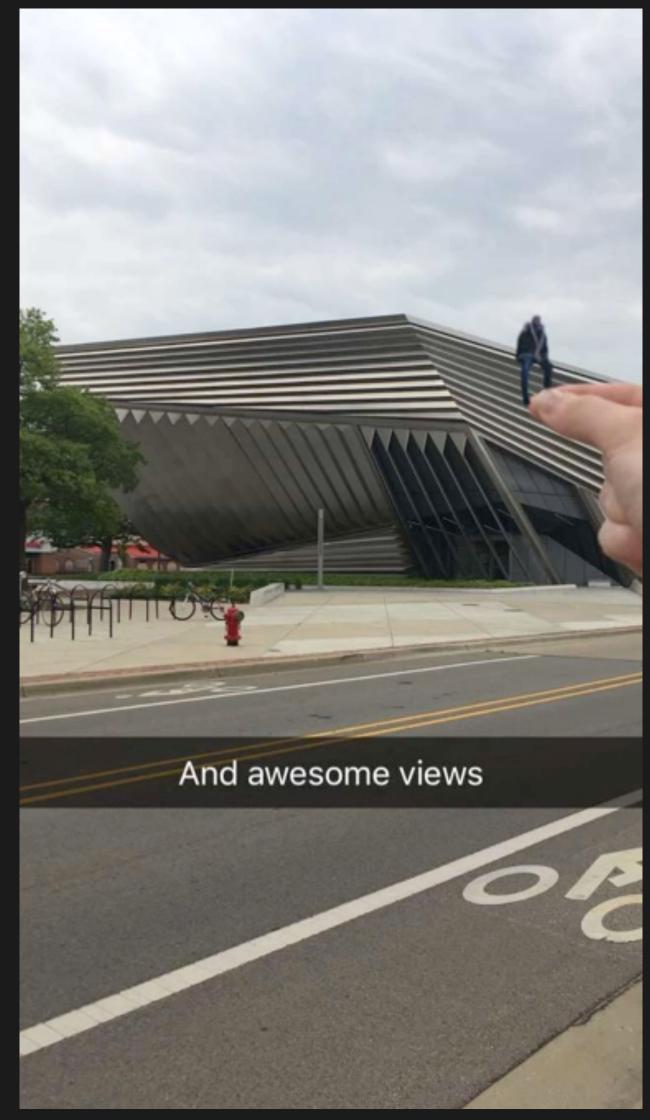

## Snapchat Takeover: MSU Formula Racing Team

Two engineering students from the MSU Formula Racing Team managed MSU's official Snapchat account during NAIAS.

In the Snapchat story, the students explained what the team does, showed the race cars and highlighted the NAIAS experience.