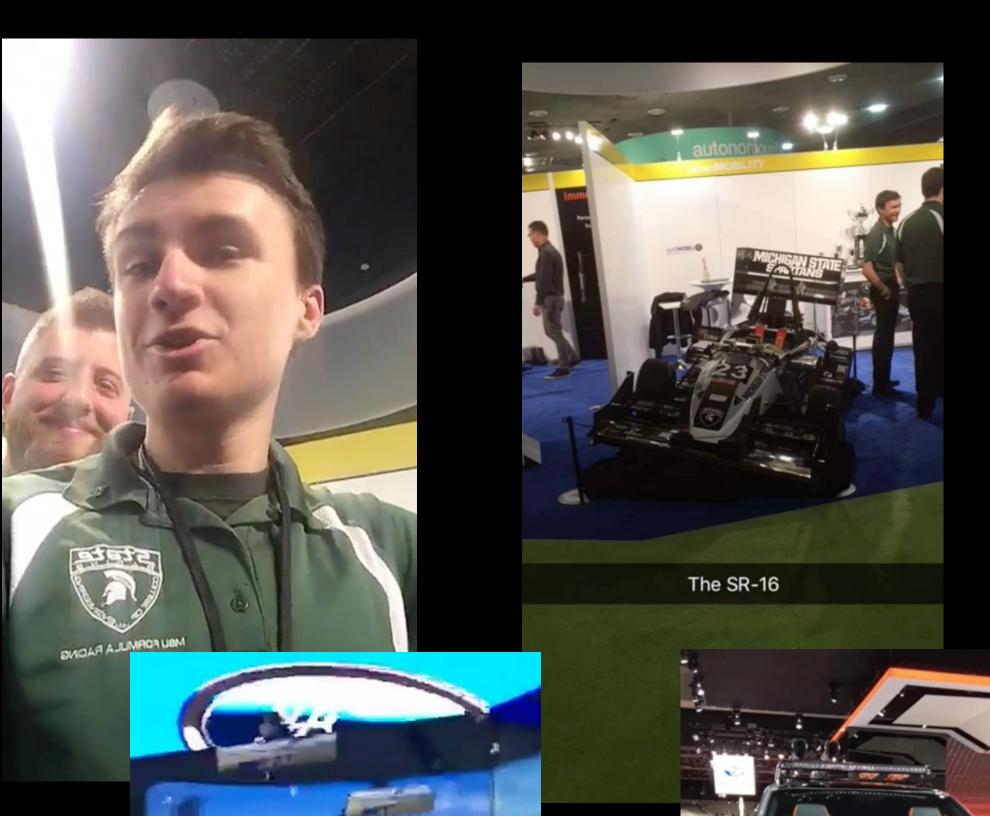

## Snapchat Takeover: MSU Formula Racing Team

Two engineering students from the MSU Formula Racing Team managed MSU's official Snapchat account during NAIAS.

In the Snapchat story, the students explained what the team does, showed the race cars and highlighted the NAIAS experience.