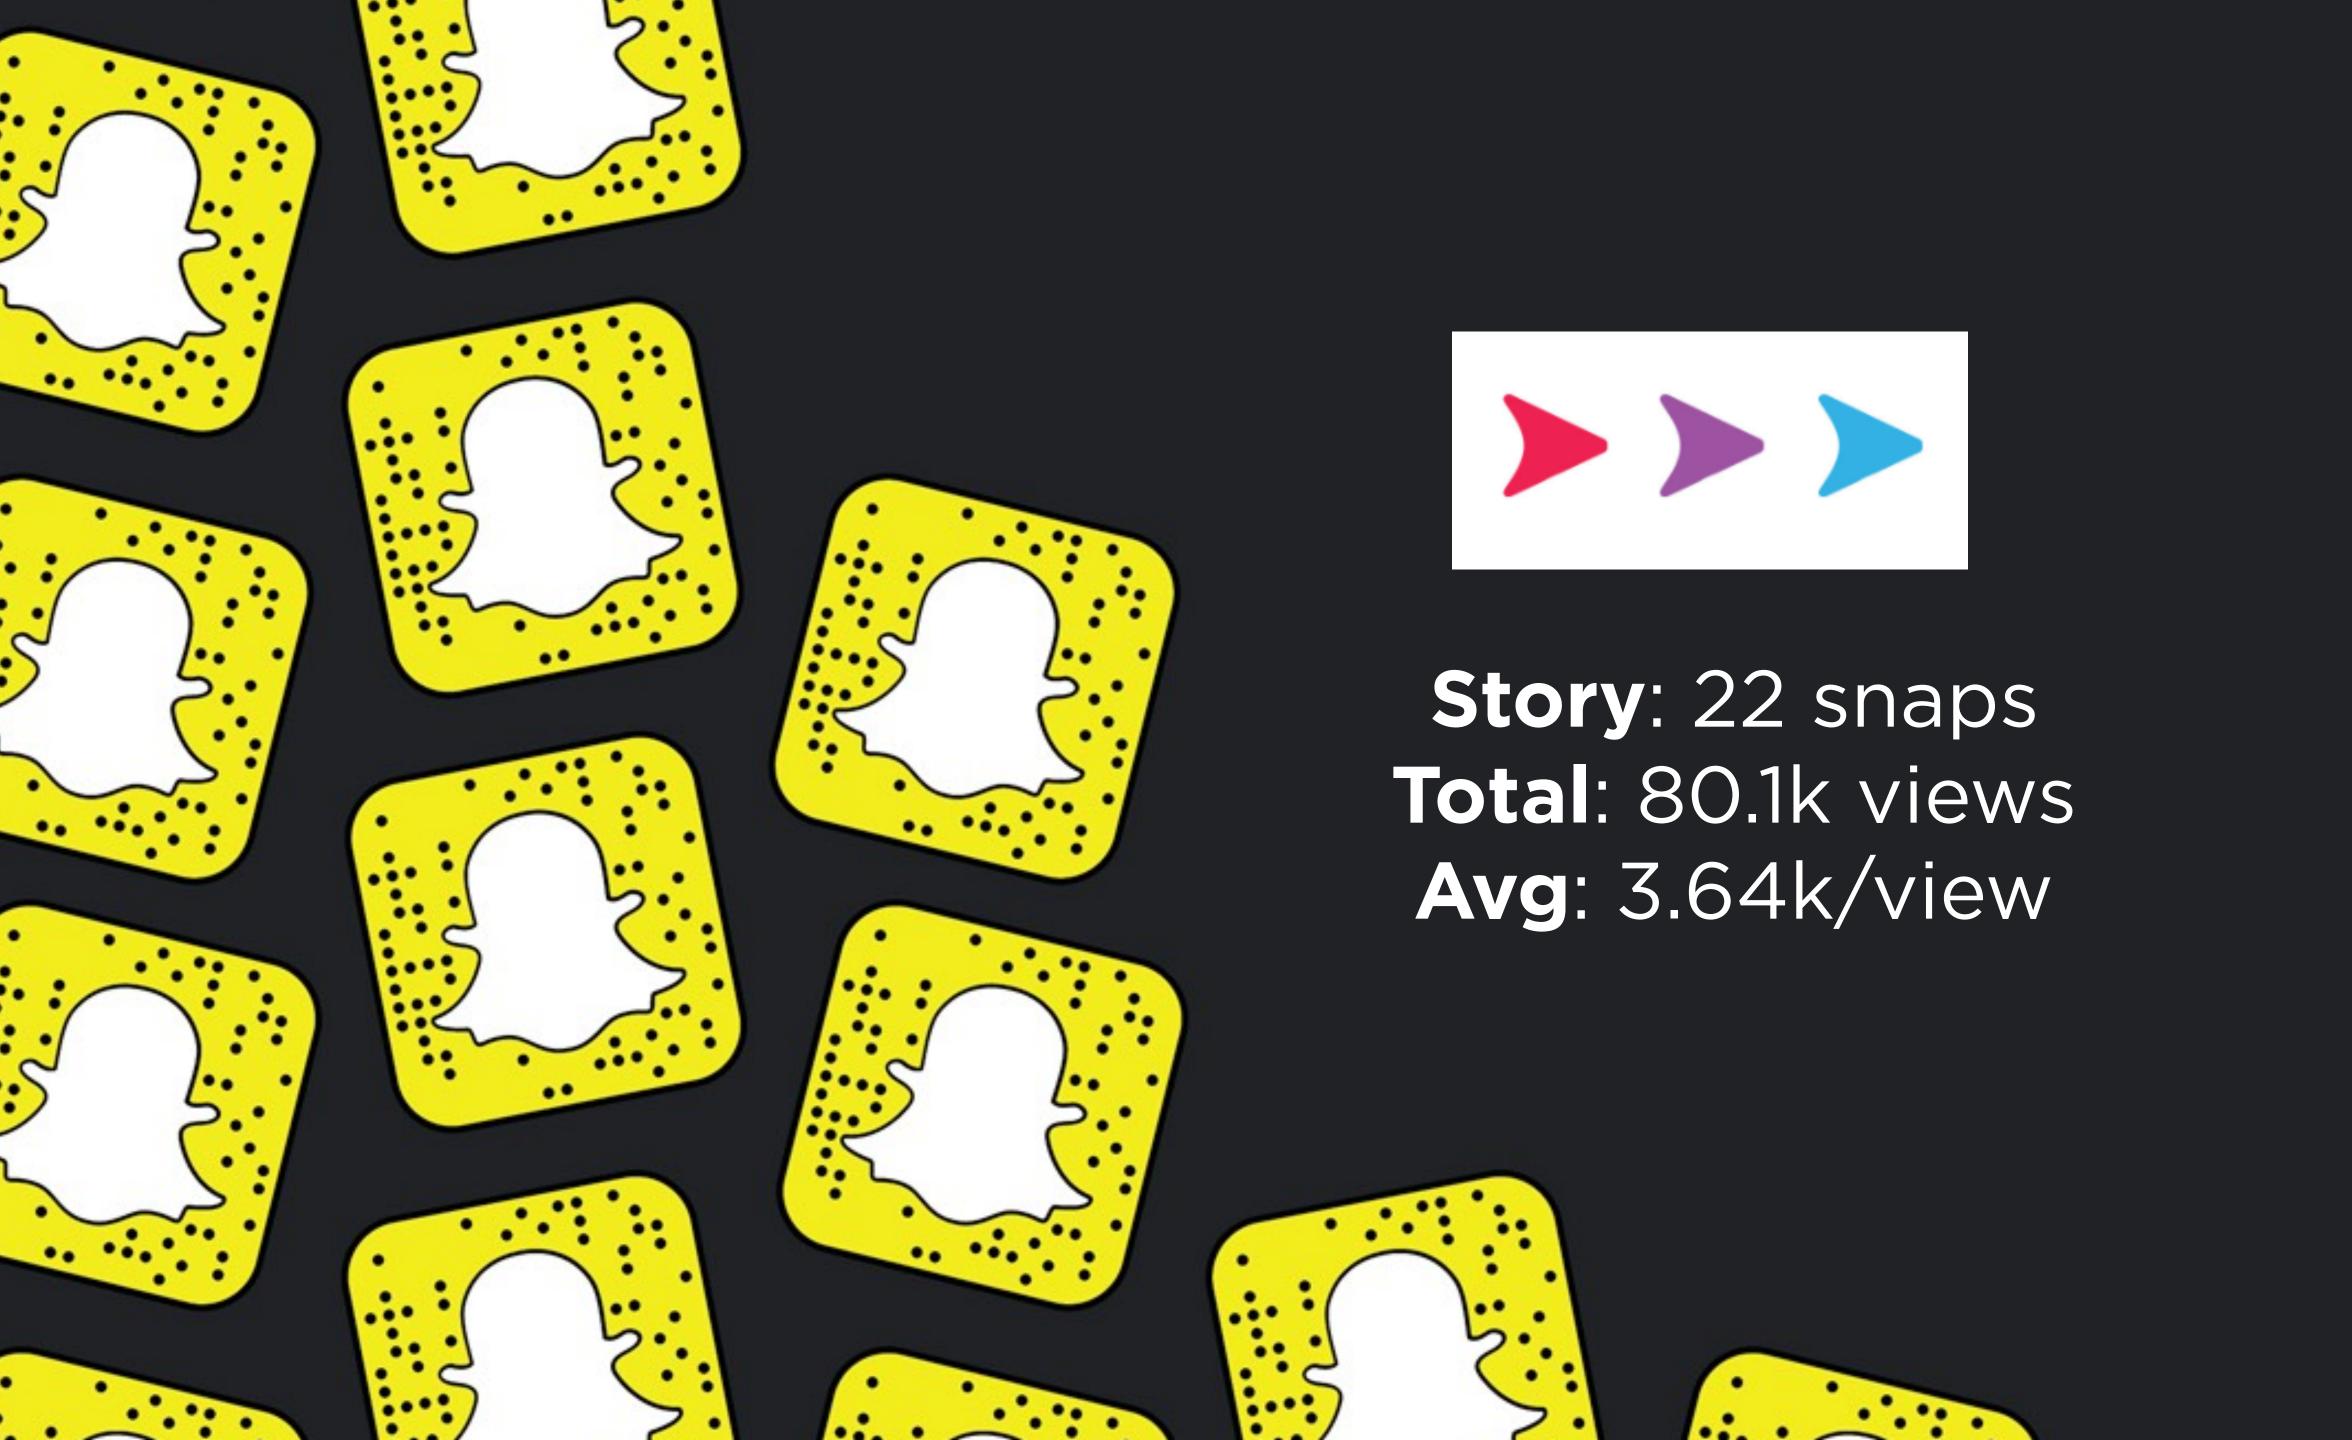

## Snapchat Takeover: MSU Formula Racing Team

Two engineering students from the MSU Formula Racing Team managed MSU's official Snapchat account during NAIAS.

In the Snapchat story, the students explained what the team does, showed the race cars and highlighted the NAIAS experience.