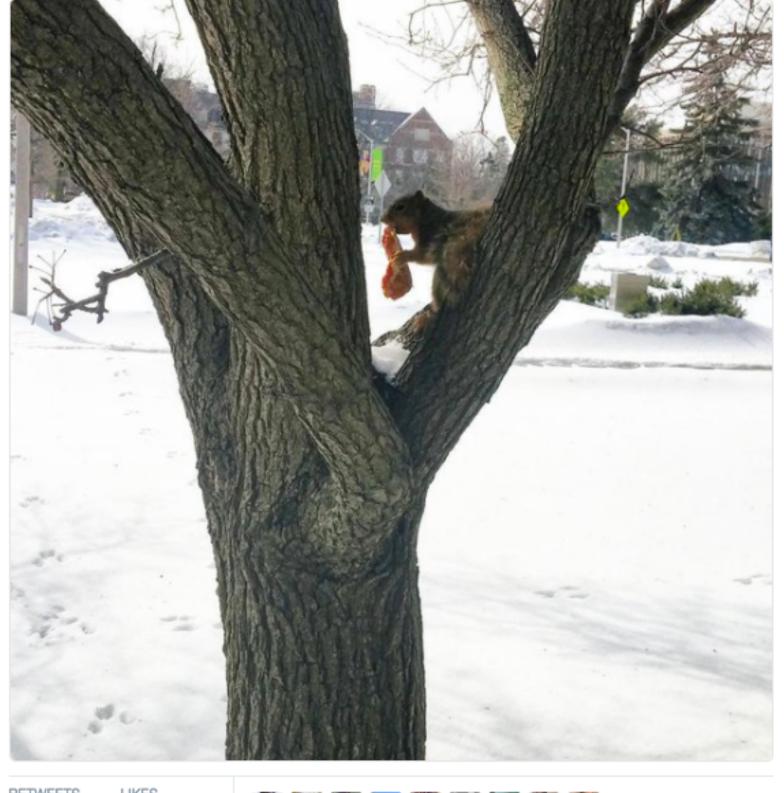

#### #DAY

It's Squirrel Appreciation Day, but let's be honest: That's every day at #MSU. #PizzaSquirrel

National days of celebration

10:04 AM - 20 Jan 2016

240

165