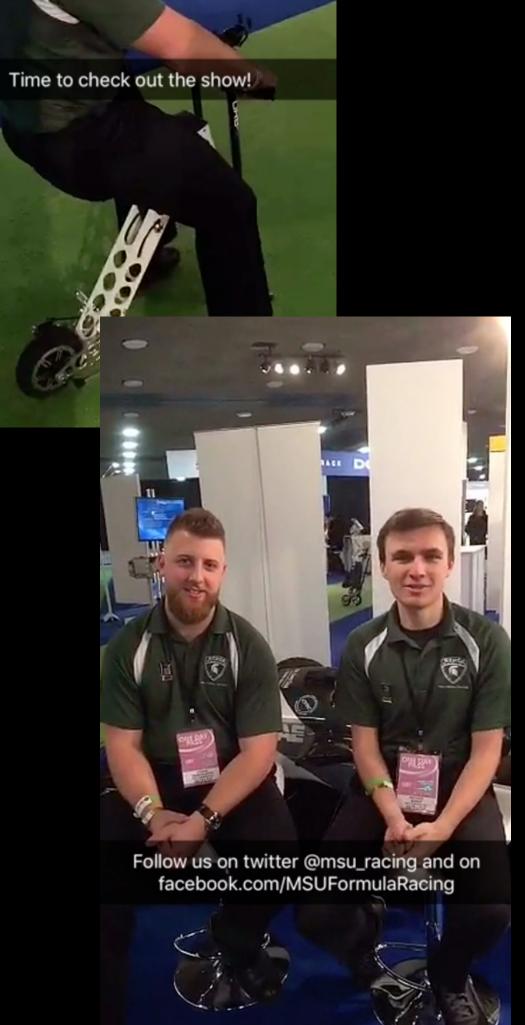

## Snapchat Takeover: MSU Formula Racing Team

Two engineering students from the MSU Formula Racing Team managed MSU's official Snapchat account during NAIAS.

In the Snapchat story, the students explained what the team does, showed the race cars and highlighted the NAIAS experience.

Need one of these to get around campus