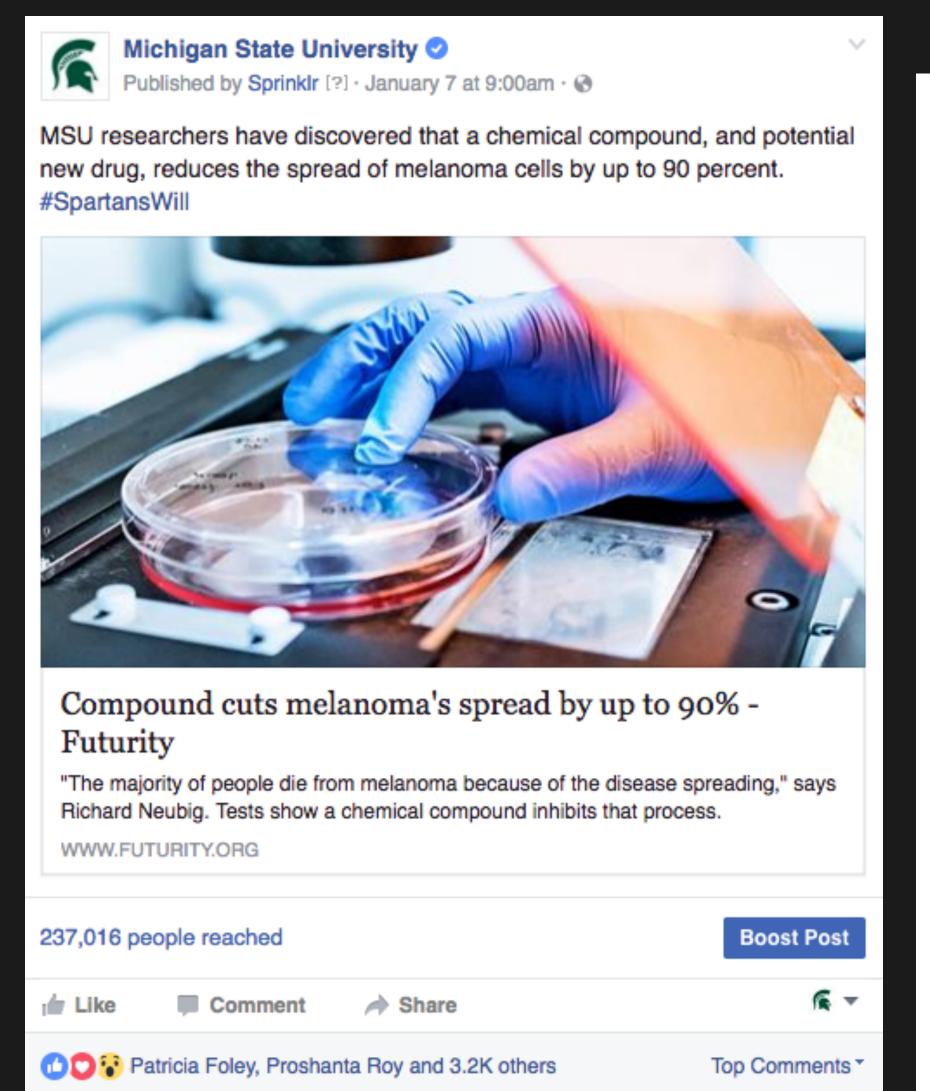

# DEDICATED STRATEGIC STORY

CONTENT

**Content that** 

delivers brand

messaging

through a story

#MSU researchers have developed "mosquito" factories" to help stop the spread of Zika and dengue fever. go.msu.edu/R6y #SpartansWill