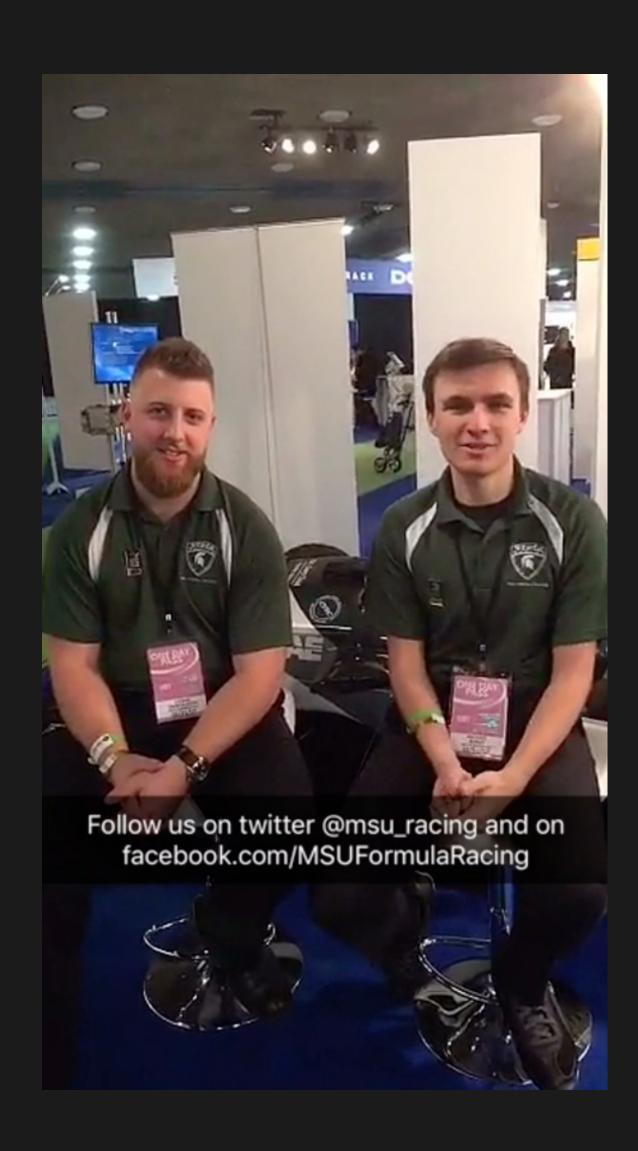

## Snapchat Takeover: MSU Formula Racing Team

Two engineering students from the MSU Formula Racing Team managed MSU's official Snapchat account during NAIAS.

In the Snapchat story, the students explained what the team does, showed the race cars and highlighted the NAIAS experience.