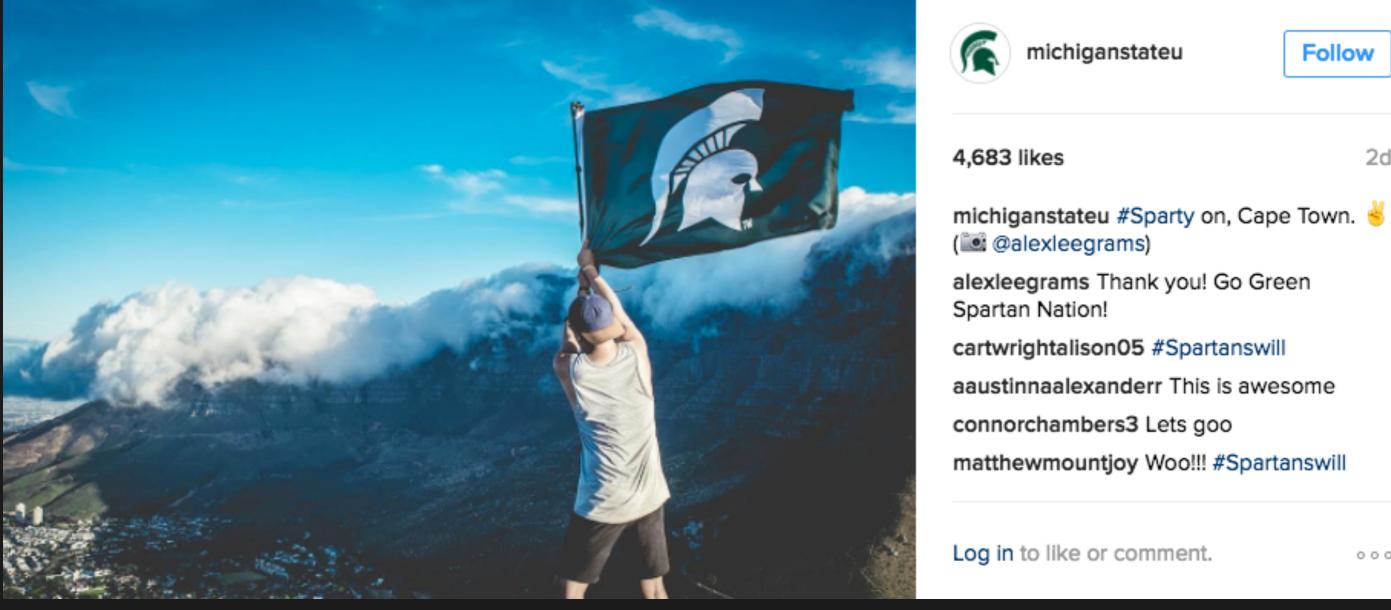

## CAMPUS PHOTOS

First snow of the season. #MSUView

RETWEETS

87

LIKES

304

michiganstateu

Follow

3,483 likes

michiganstateu Good morning, #Sparty. ( D.L. Turner)

msulibraries Wow!!

cklebba It looks like he's taking a selfie!

geo\_doug Cool perspective, it looks like a selfie. How'd he get this shot?

howtonetworkincollege Now thats a great