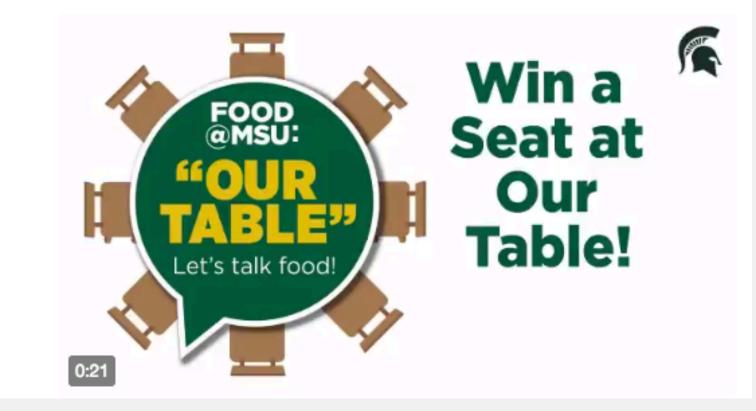

### 11 MSU Retweeted

Food@MSU @MSUFood · Sep 22 Cheer on @MSU\_Football this #homecoming and enjoy a tailgate for two at Our Table. Enter at food.msu.edu today! #GoGreen