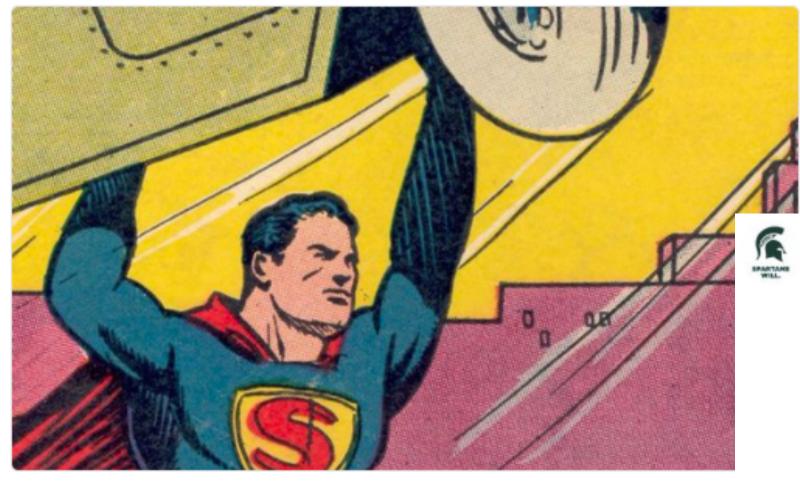

# Facebook

Michigan State University 🥝 Published by Sprinklr [?] - June 14 - @

MSU researchers have discovered a potential new drug that reduces the spread of melanoma cells by up to 90 percent. #SpartansWill

### Promising new drug stops spread of melanoma by 90 percent

The man-made, small-molecule drug compound goes after a gene's ability to produce RNA molecules and certain proteins in melanoma tumors.

MSUTODAY.MSU.EDU