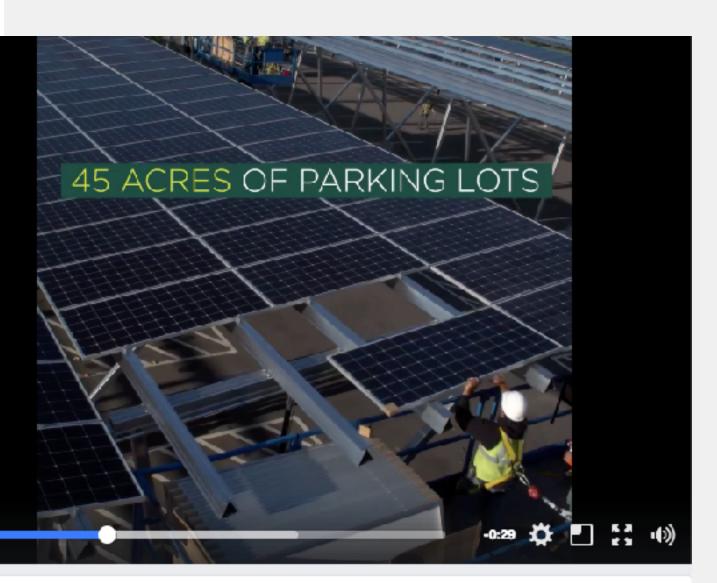

### THE MOUSE IS ABLE TO WITHSTAND MULTIPLE STING

104 26

0:30

Michigan State University 🕑 Published by Sprinklr [?] - September 12 at 9:00am - 🛞

MSU will soon be home to the largest-known solar carport system in the U.S. http://go.msu.edu/NGz #SpartansWi

| 482,452 people reached                              | Boost Post    |
|-----------------------------------------------------|---------------|
| 205K Views                                          |               |
| Like Comment & Share                                | <u>k</u> v    |
| Cathy Hopper Nyboer, Sammy Figurski and 5.7K others | Top Comments* |