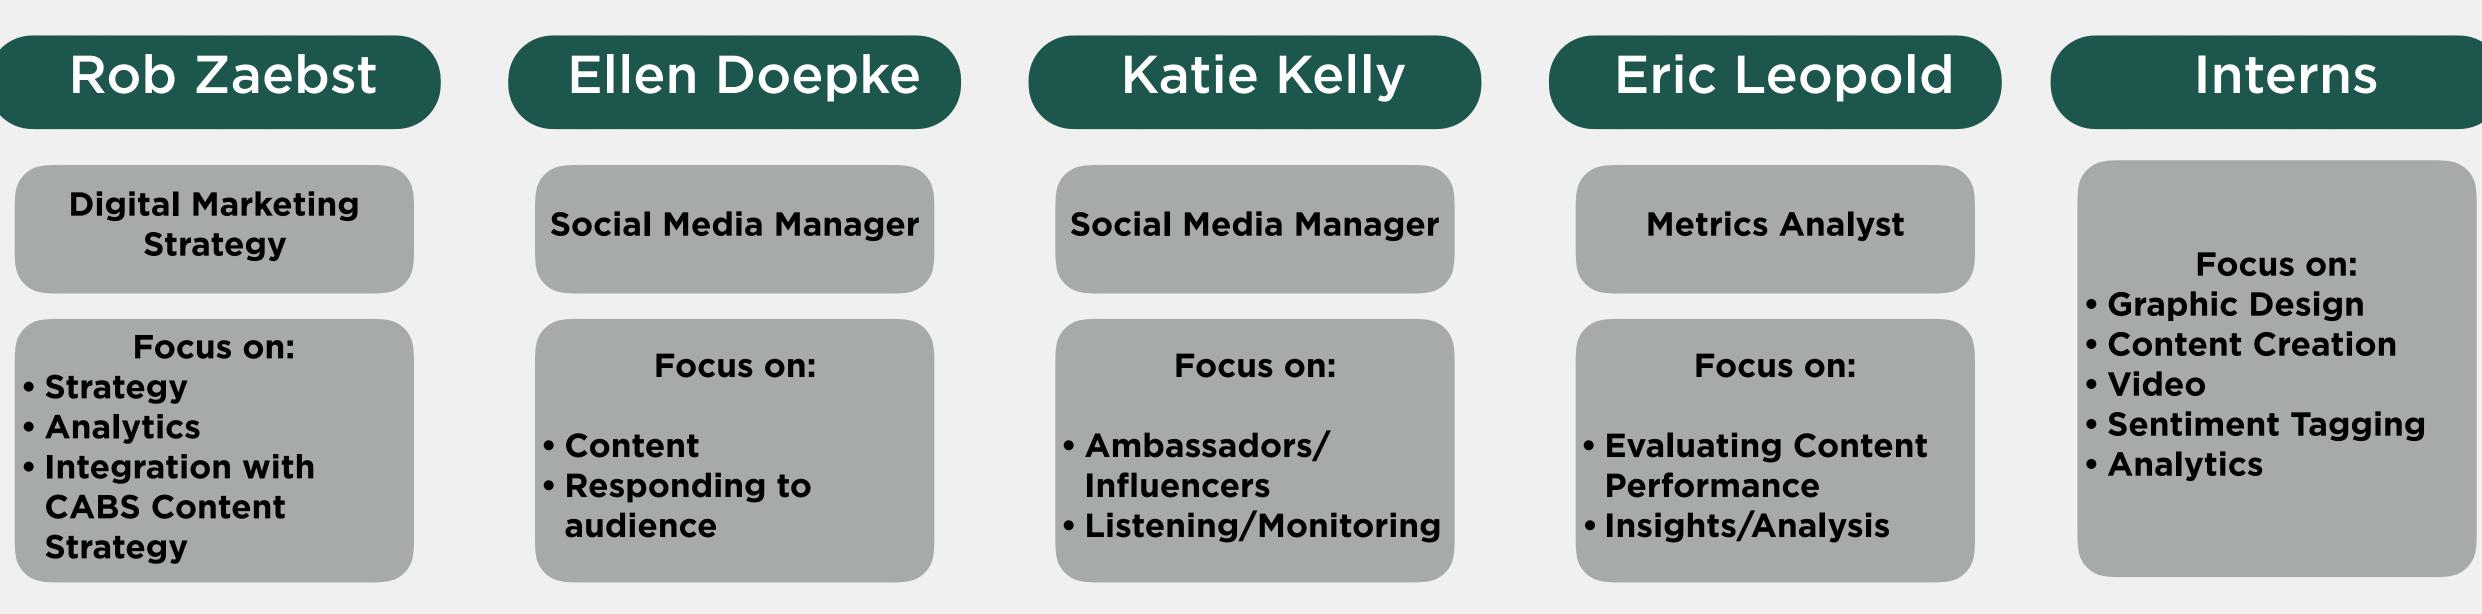

| 9        | 8         | 7                 | 6               | 7      | 7                       | 9              | 7.625                               |
| Ł                 | 6              | 8        | 1         | 0                 | 4               | 5      | 1                       | 1              | 3.25                                |
| You Tube          | 8              | 7        | 7         | 5                 | 6               | 6      | 6                       | 7              | 6.5                                 |
| School<br>Average | 7.67           | 7.34     | 6.34      | 4.34              | 5.5             | 5.83   | 6.67                    | 5.5            |                                     |





# MICHIGAN STATE UNIVERSITY

# Team Setup

# Roles in CABS





# MICHIGAN STATE UNIVERSITY

# Goals



# Create engaging content specific to social media that conveys the MSU Brand (Affinity and Esteem)

Use a data-driven approach to understand how and why content performs on social media

**Develop system for identifying and engaging brand** and topic influencers through social media

**Boost MSU sentiment through meaningful interactions** on social media that elicit brand advocacy



# Target Audience

Most Engaged Platform

Most Engaging Type of Content

How they tend to engage



Alumni

- Questions
- Nostalgia
- Pride Points

- Comment
- Share
- Read



- Videos
- Causes

- Watch

# MICHIGAN STATE UNIVERSITY

# **Current Students**



- User-Generated Content
- Authentic Conversations
- Humor
- Visuals
- Create/DIY
- Voice Opinions
- Read