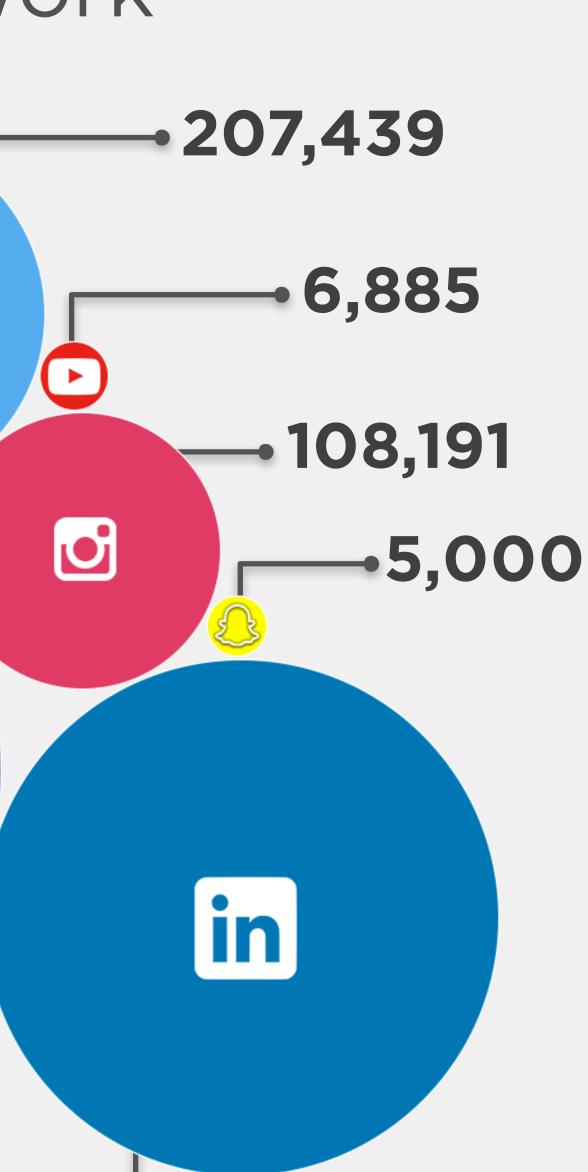

# Followers by Social Network

# 483,249

### MICHIGAN STATE UNIVERSITY

•11% increase in total followers YTD (over 119k new followers) •Twitter followers have increased 41% YTD (over 60k new followers)

\*Date: 10/20/2017 **\*\*YTD followers computed based on** number of followers on 01/01/2017