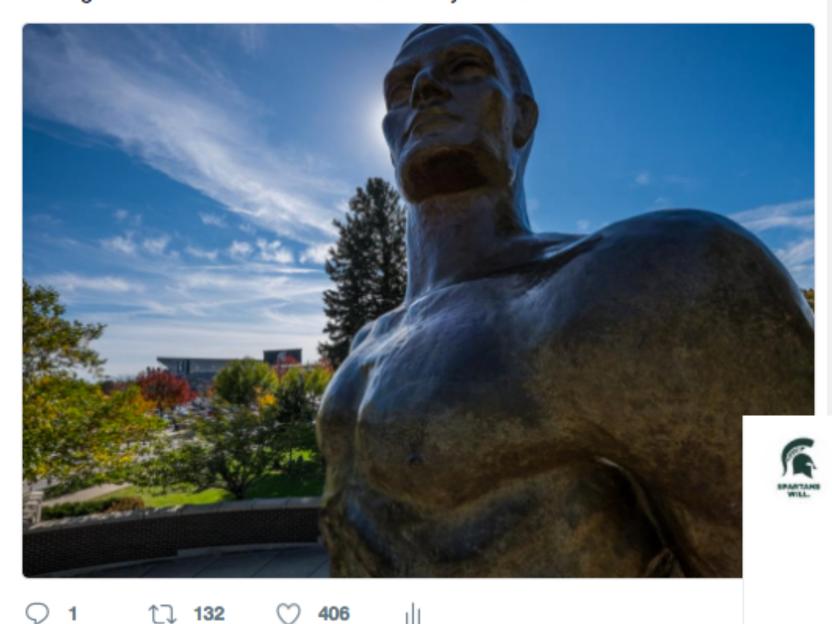

### MICHIGAN STATE UNIVERSITY

The original Spartan statue was unveiled and dedicated 72 years ago today.

...

Michigan State University 365,892 followers 2mo

Born and raised in East Lansing, Biggby Coffee now stretches across Michigan. MSU alumnus Bob Fish is the co-founder and CEO. #MSURoadTrip