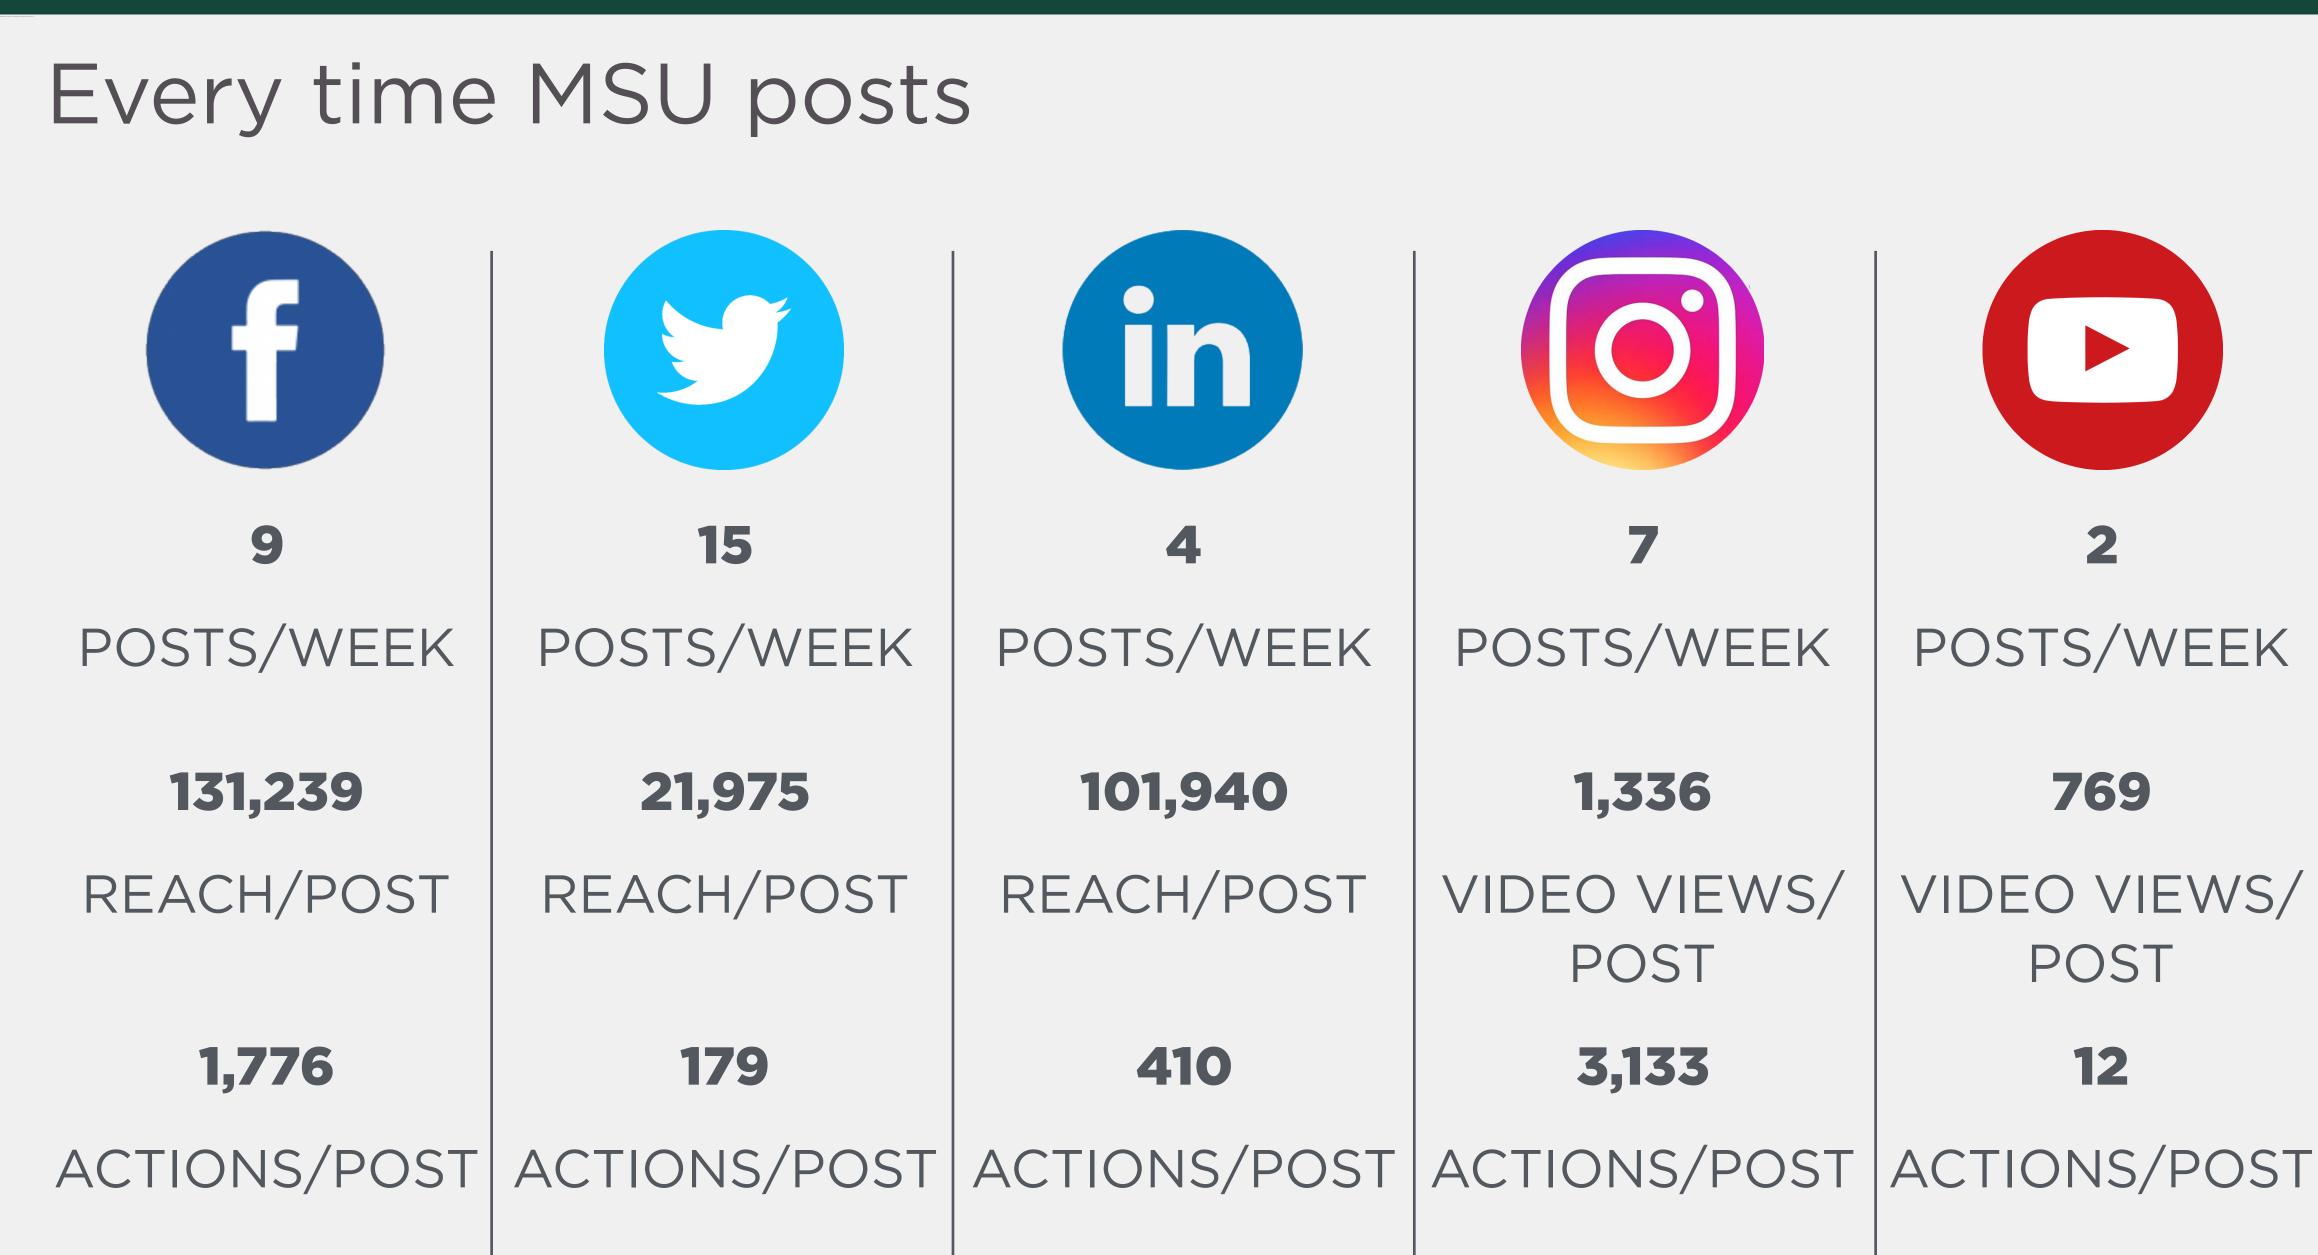

## Average Post Performance by Post Type

Facebook, Twitter, & LinkedIn Combined

|         | # of Posts | Reach/<br>Post | Likes/<br>Post | Shares/<br>Post | Comments/<br>Post | Video Views/Post |
|---------|------------|----------------|----------------|-----------------|-------------------|------------------|
| Photo   | 395        | 47,492         | 587            | 67              | 12                |                  |
| Video   | 236        | 67,971         | 442            | 126             | 18                | 2,540            |
| Text    | 194        | 62,939         | 612            | 98              | 16                |                  |
| Graphic | 200        | 49,433         | 486            | 101             | 11                |                  |
| Link    | 91         | 38,131         | 408            | 91              | 7                 | 3,145            |
| GIF     | 53         | 58,352         | 350            | 22              | 10                |                  |
| TOTAL   | 1,169      | 54,943         | <b>518</b>     | 87              | 14                | 655              |

\*Date Range: 1/1/2017 to 10/22/2017