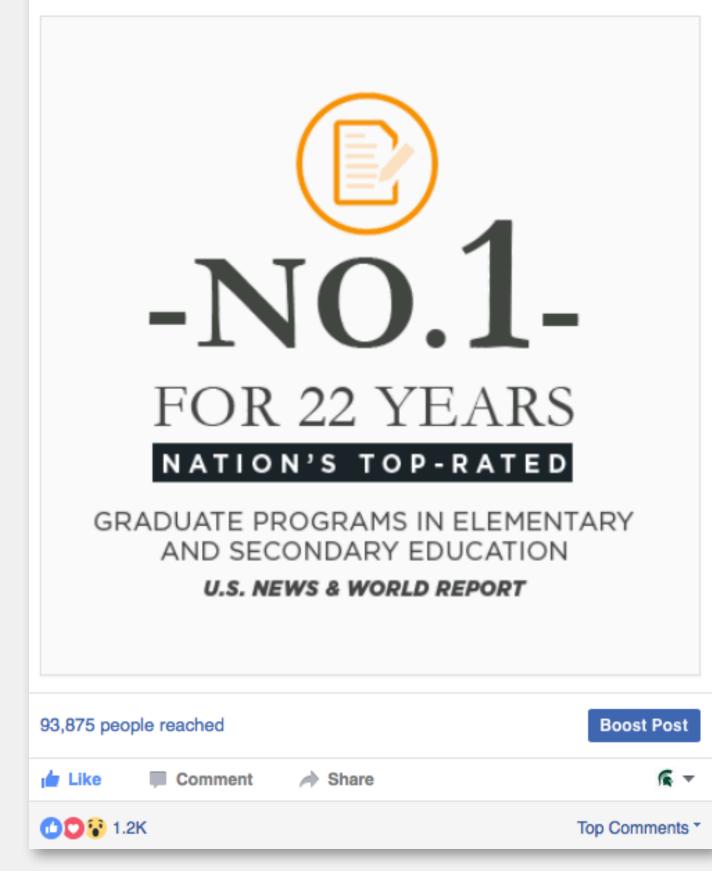

MSU 🤣 @michiganstateu · Aug 21

This epic mouse vs. scorpion battle is #MSU research. The grasshopper mouse uses deadly scorpion venom as a painkiller.

### THE MOUSE IS ABLE TO WITHSTAND MULTIPLE STING

104 26

0:30

Michigan State University 🕑 Published by Sprinklr [?] - September 12 at 9:00am - 🛞

MSU will soon be home to the largest-known solar carport system in the U.S. http://go.msu.edu/NGz #SpartansWi