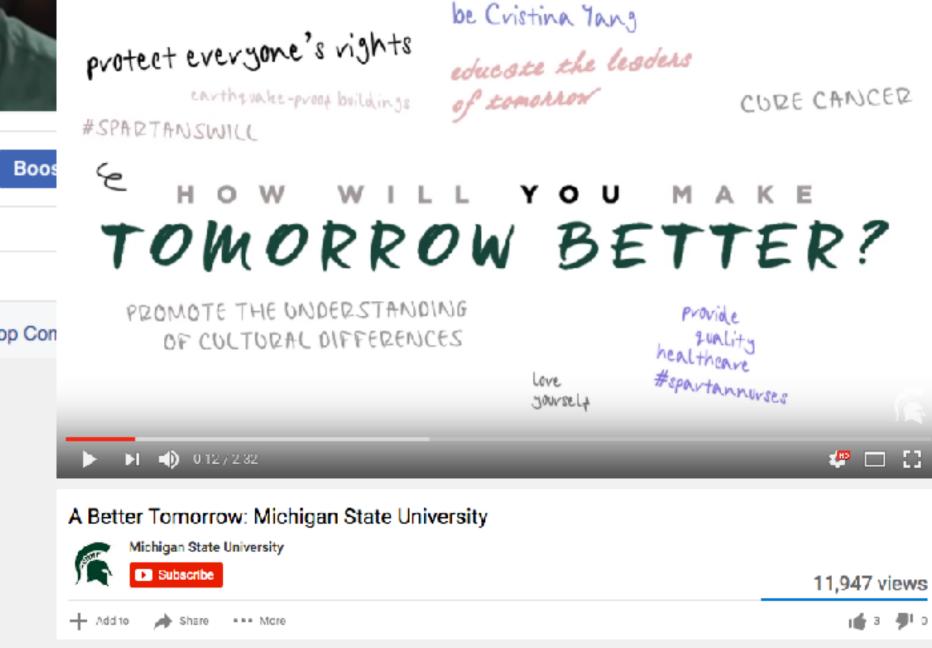

# YouTube

Scientific discovery at MSU: FRIB and IQ

1,379 views

📫 17 🔎 0 🦽 SHARE 🔤 🚥

Roberta Dankyi: The Will to Make a Difference 956 views