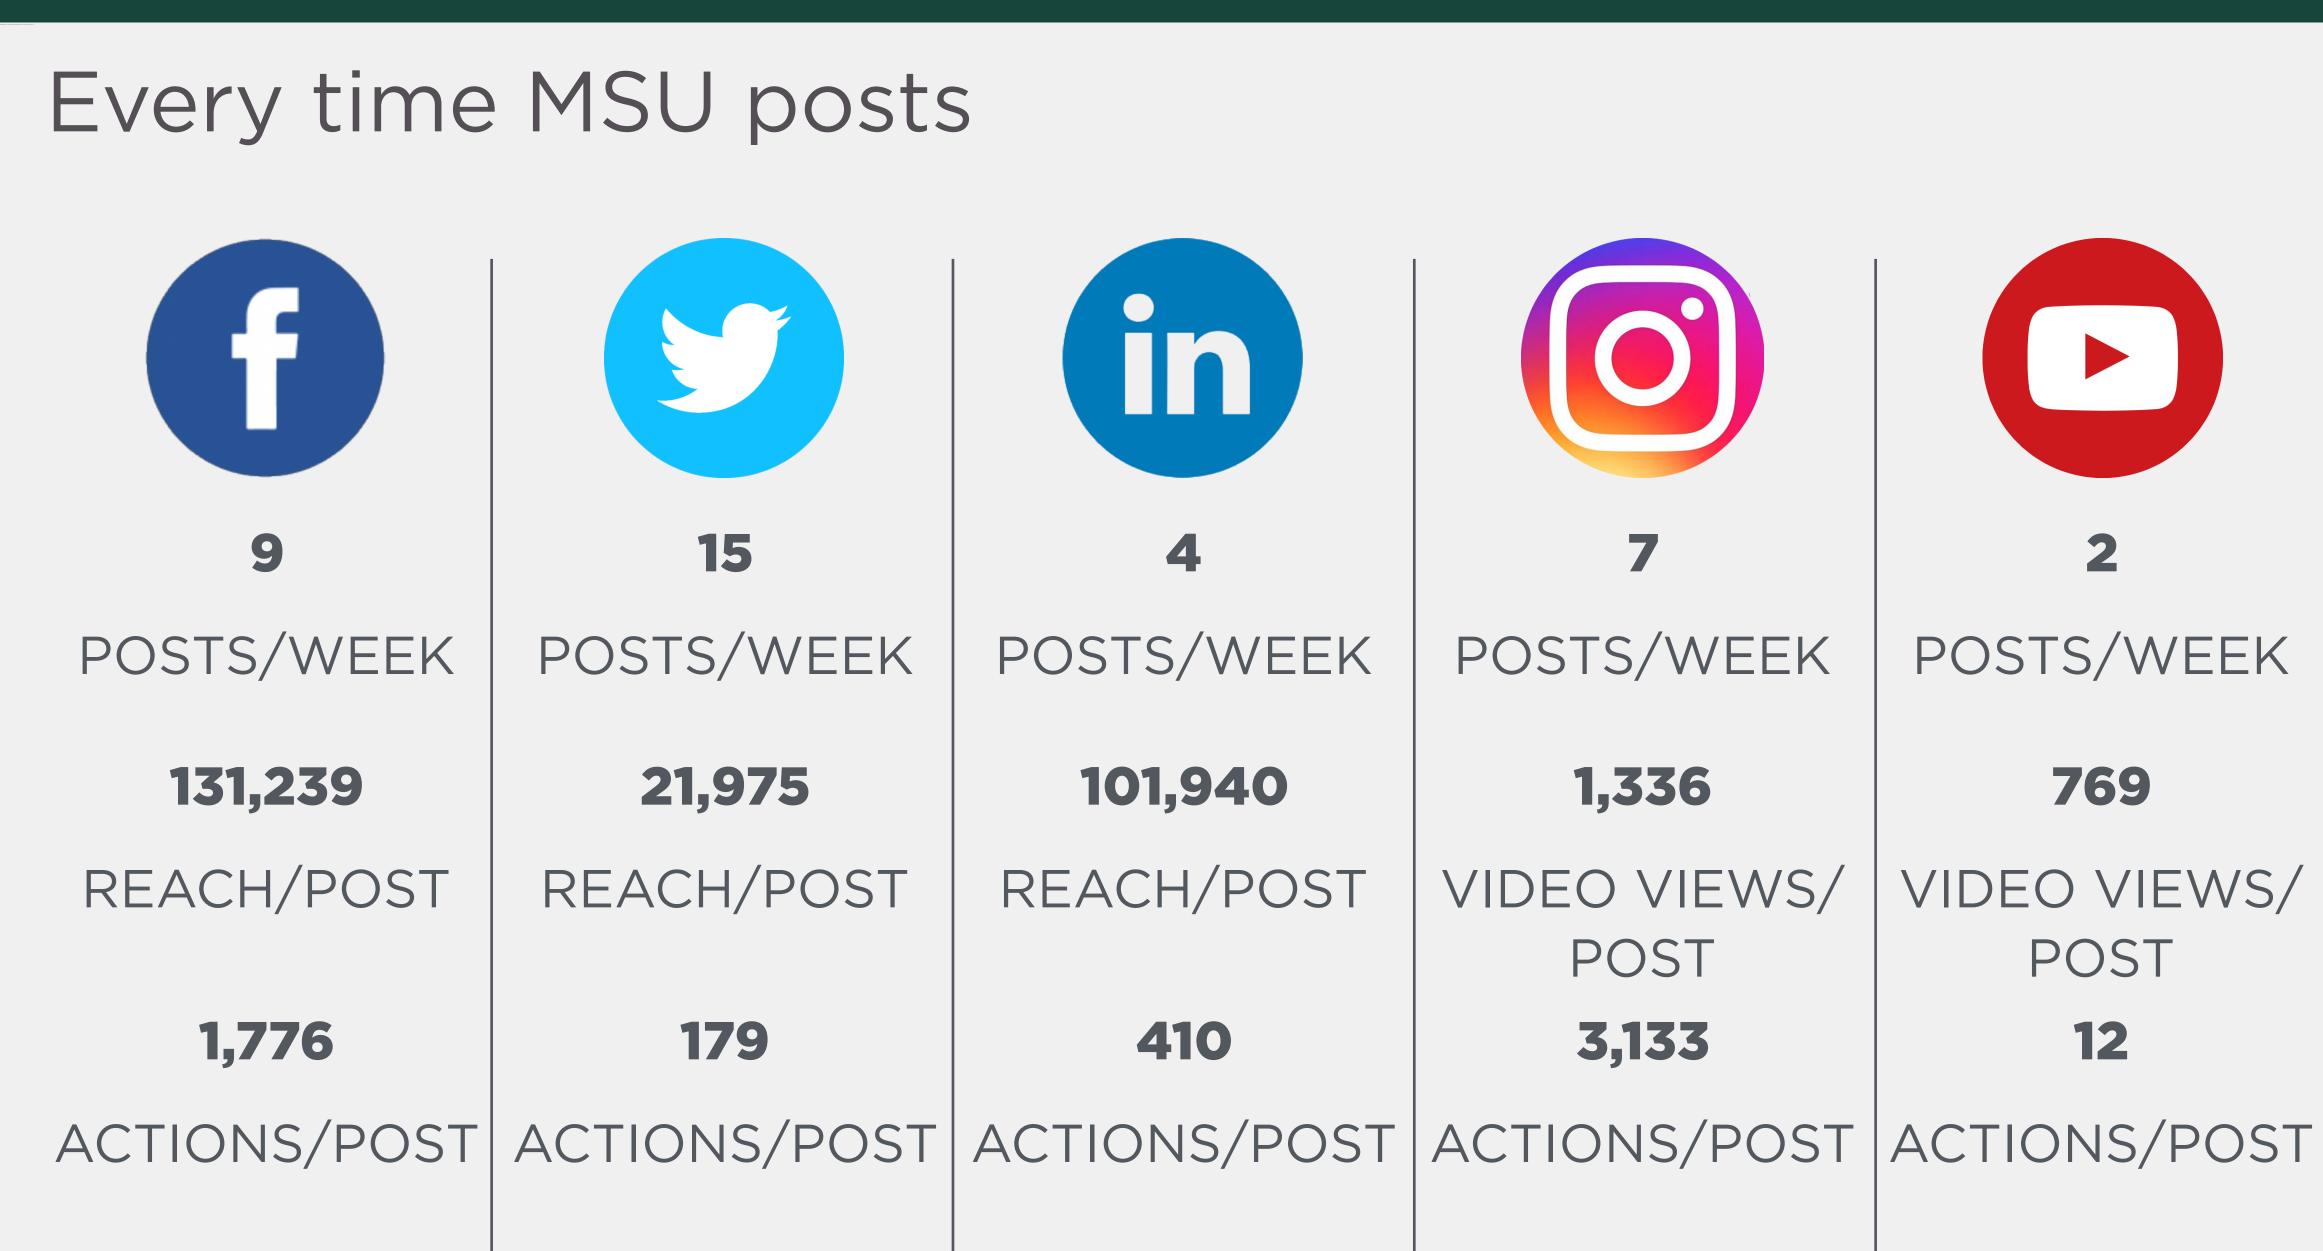

## Average Post Performance by Post Type

Facebook, Twitter, & LinkedIn Combined

|         | # of Posts | Reach/<br>Post | Likes/<br>Post | Shares/<br>Post | Comments/<br>Post | Video Views/Post |
|---------|------------|----------------|----------------|-----------------|-------------------|------------------|
| Photo   | 395        | 47,492         | 587            | 67              | 12                |                  |
| Video   | 236        | 67,971         | 442            | 126             | 18                | 2,540            |
| Text    | 194        | 62,939         | 612            | 98              | 16                |                  |
| Graphic | 200        | 49,433         | 486            | 101             | 11                |                  |
| Link    | 91         | 38,131         | 408            | 91              | 7                 | 3,145            |
| GIF     | 53         | 58,352         | 350            | 22              | 10                |                  |
| TOTAL   | 1,169      | 54,943         | <b>518</b>     | 87              | 14                | 655              |

\*Date Range: 1/1/2017 to 10/22/2017