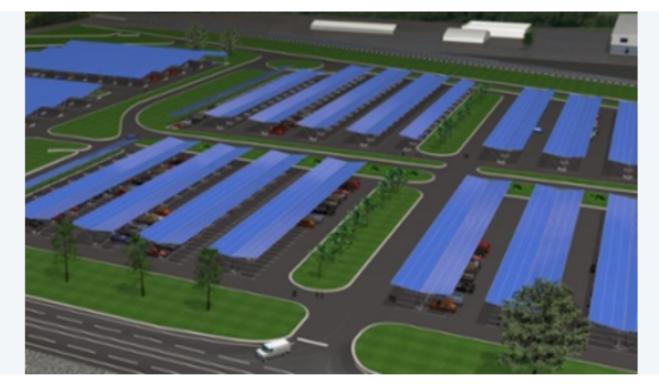

### THE MOUSE IS ABLE TO WITHSTAND MULTIPLE STING

104 26

0:30

Michigan State University 🕑 Published by Sprinklr [?] - September 12 at 9:00am - 🛞

MSU will soon be home to the largest-known solar carport system in the U.S. http://go.msu.edu/NGz #SpartansWi

| 482,452 people reached                              | Boost Post    |
|-----------------------------------------------------|---------------|
| 205K Views                                          |               |
| Like Comment & Share                                | <u>k</u> v    |
| Cathy Hopper Nyboer, Sammy Figurski and 5.7K others | Top Comments* |