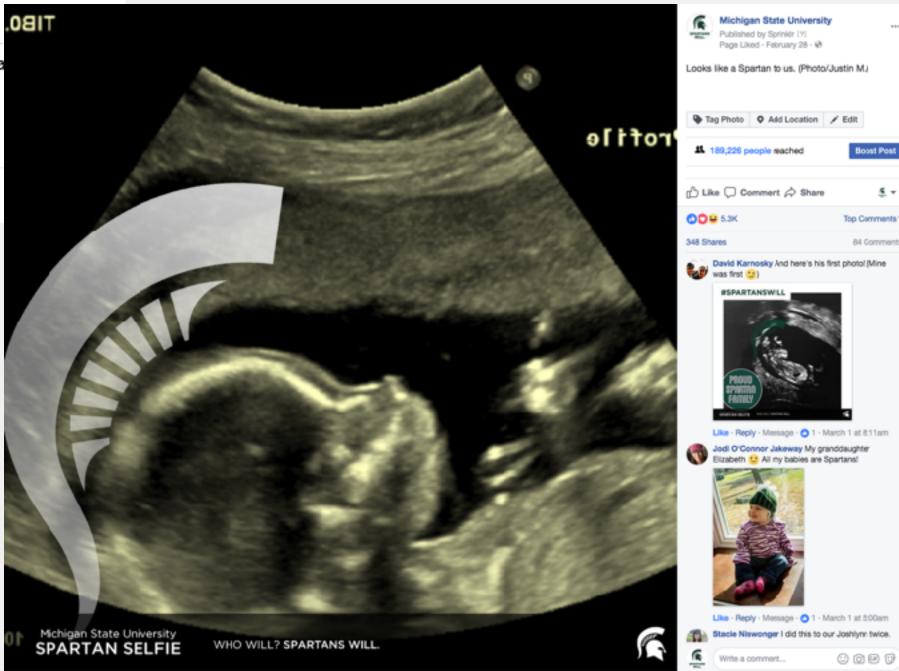

# Facebook

Michigan State University 🥝 Published by Sprinklr [?] - June 14 - @

MSU researchers have discovered a potential new drug that reduces the spread of melanoma cells by up to 90 percent. #SpartansWill