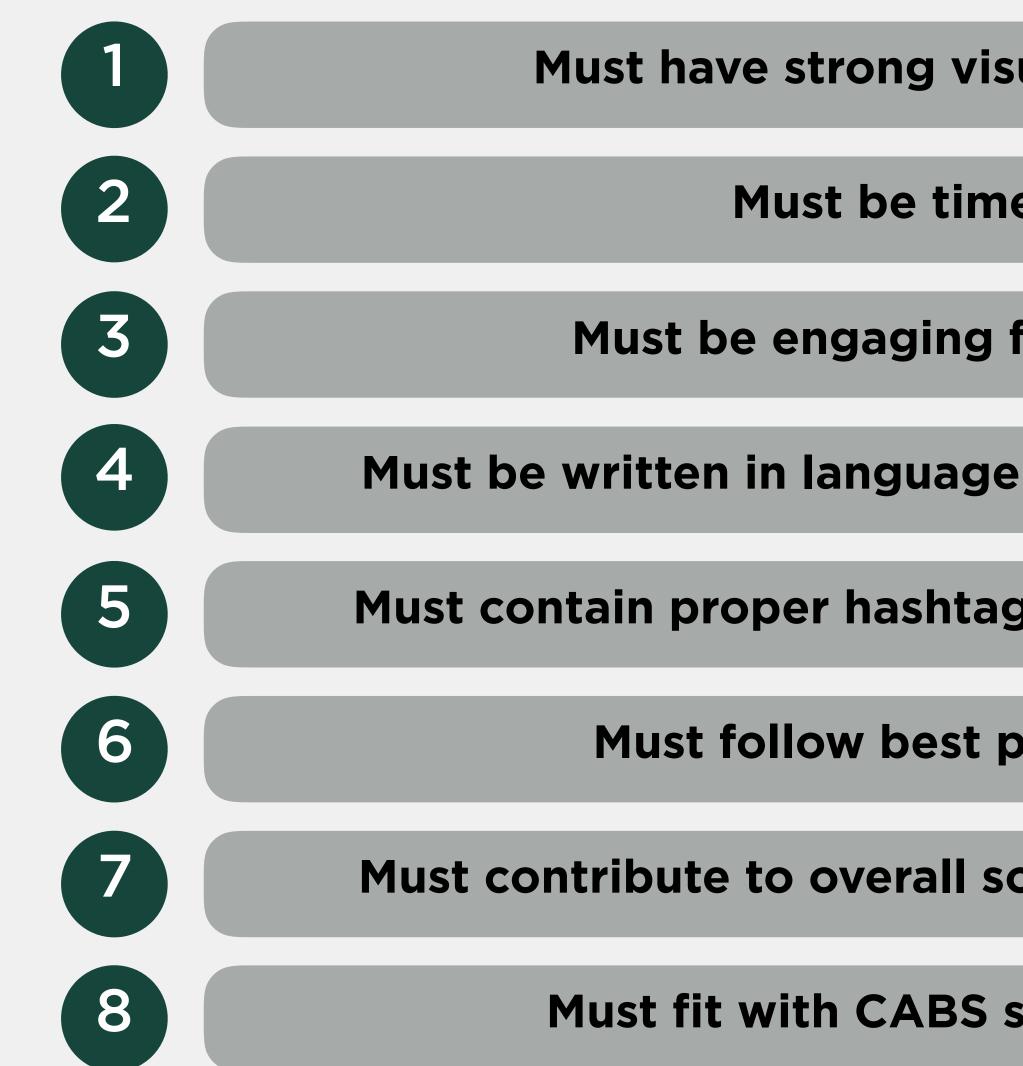

# Content Filters

- Must have strong visual (photo, video, GIF, etc.)
  - Must be timely and/or on topic
  - Must be engaging for audience and platform
- Must be written in language that makes sense for social media
- Must contain proper hashtags, links, and other social attributes
  - Must follow best practices for social media
- Must contribute to overall social media strategy content needs
  - Must fit with CABS social media content needs