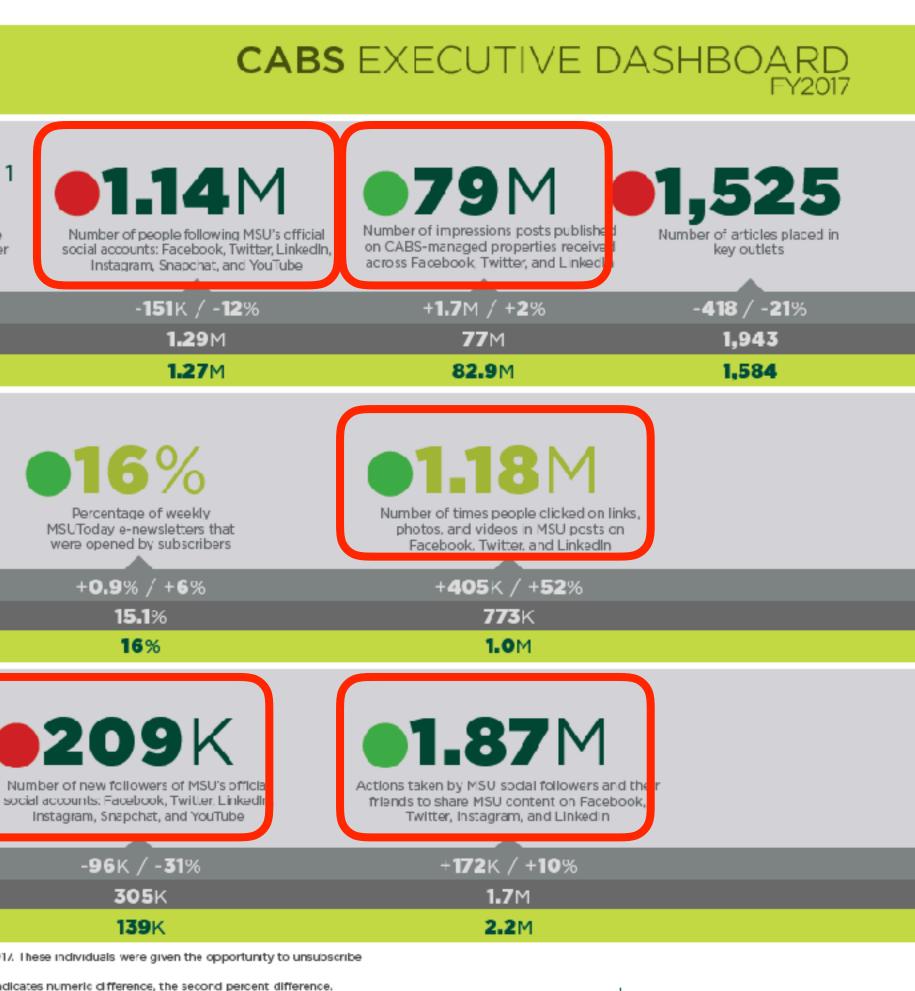

### REACH 251K<sup>1</sup> Number of people who visited Number of subscribers to the MSUToday or a CABS-managed, MSUToday weekly e-newsletter reputation-building website<sup>3</sup> Y17RESULTS2 (±/a) +163K / +12% +13K / +6% FY17 GOAL **1.4**M 237.2K FY18 GOAL 1.55M 275K CONSUMPTION Number of content pages viewed by people who visited MSUToday or a CABSmanaged, reputation-building website<sup>4</sup> Y17 RESULTS<sup>2</sup> (±/4) +59K / +3% FY**17** GOAL 1.86M 1.89M FY18 GOAL BRAND ENGAGEMENT Number of new subscribers to the MSUToday weekly e-newsletter . FY17 RESULTS<sup>2</sup> (±/Δ) -1.2K / -21% FY17 GOAL 5,736 FY18 GOAL 4,889

EXECUTIVE DASHBOARD

<sup>1</sup>CABS added approximately 21,000 MSU loday subscribers from the Office of Admissions in February 2017. These individuals were given the opportunity to unsubscribe (opt out) before they began receiving weekly communications from CABS.

<sup>2</sup> FY17 Results (±/Δ) represents the difference between FY17 actual and CABS FY17 goal. The first value indicates numeric difference, the second percent difference. <sup>3</sup> In FY17 other CABS-managed websites included the 2016 holiday greeting, the 2016 President's Report: The Will to Make a Difference, and Your Tomorrow (2016 fall webcome).