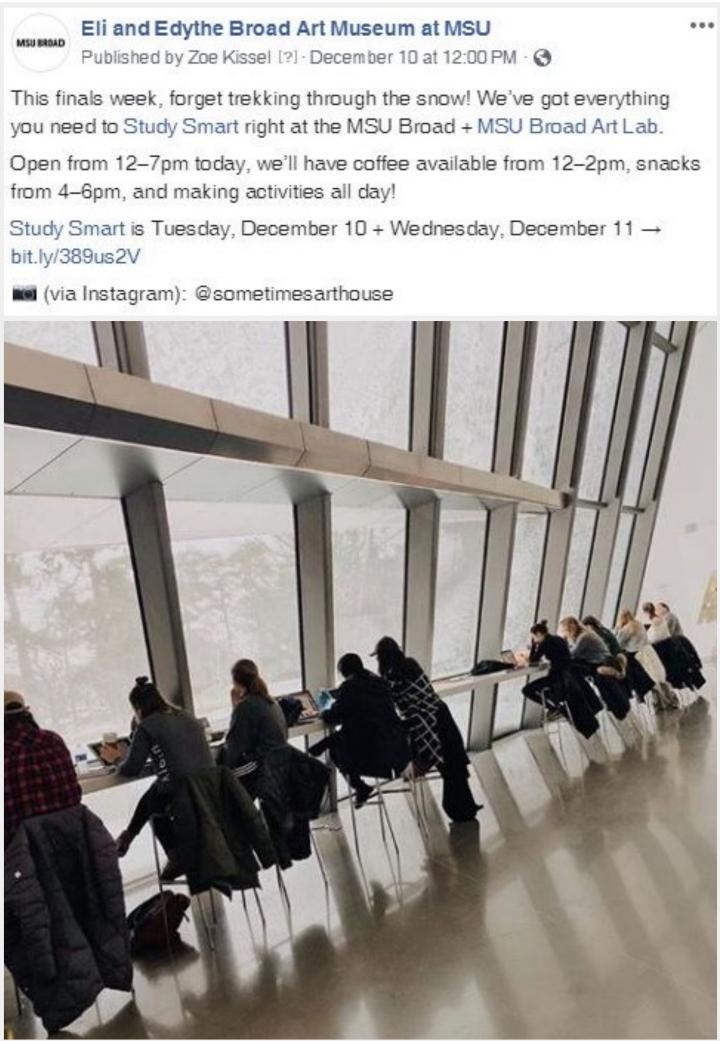

### TUESDAY, DECEMBER 10, 2019 Study Smart - Food/Coffee - 12pm Facebook

This finals week, forget trekking through the snow! We've got everything you need to Study Smart right at the MSU Broad + MSU Broad Art Lab.

Open from 12-7pm today, we'll have coffee available from 12-2pm, snacks from 4-6pm, and making activities all day!

Study Smart is Tuesday, December 10 + Wednesday, December 11 → bit.ly/389us2V

i (via Instagram): @sometimesarthouse

Twitter

This finals week, forget trekking through the snow! We've got everything you need to Study Smart right at the #MSUBroad + #MSUArtLab.

Open from 12-7pm today, we'll have coffee available from 12-2pm, snacks from 4-6pm, and making activities all day → bit.ly/389us2V